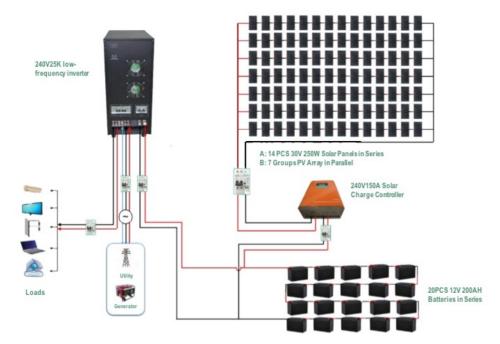

## 25kW Solar Power Home System

## **Quick Details**

- Brand Name: GT
- Application: Home
- Output Voltage (V): 120/230V
- Load Power (W): 25000W
- Solar Power (W): 25000W
- Work Time (h): 24 hours
- Solar panel: 98pcs 30V 250W
- Battery: 20pcs 12V\*200AH
- System voltage: 240VDC
- Inverter: 1pcs 240V/25KW

- Controller: 240V 150A
- AC Input Voltage Range: 75VAC-125VAC or 145V~275VAC (Bypass Function)
- PV input voltage range: 300~450V
- Accessories: Cables, PV bracket,MC4 connector
- Gross Weight: 3,768kg
- Size: 8.6cbm

This SolyLakay solar power system consist of the solar panels, low-frequency inverter, controller, battery, cables and PV bracket. The solar inverter adopted the most advanced technology and the latest network communication technology, giving a perfect power solution for your requirements. It is small, light-weight and high efficiency. Inverter integrated with PWM technology, and its voltage is fully sine wave output, suitable for capacitive load, inductive load and nonlinear mixed load. It contains important protection functions such as overload, short circuit, battery voltage over-high or over-low. The power status could be monitored from the connected PC, to understand the working data, setting inverter off, monitoring the working parameters, and to expand functionality for remote network monitoring.